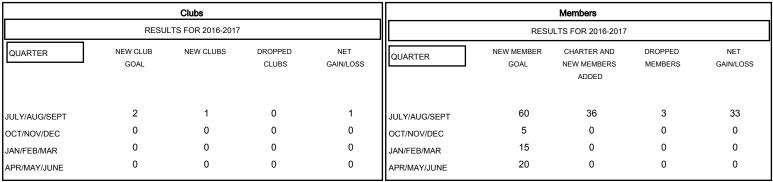

0

JULY

AUG

SEPT

OCT

NOV

DEC

JAN

FEB

MAR

APR

MAY

JUNE

## MONTHLY MEMBERSHIP PROGRESS REPORT

## District 6 NE

Results as of: 7/31/2016

GMT: Kenneth Schwols LOCATION COLORADO GMT CA 1







| DROPPED CLUBS: 0 |   | 9 CLUBS OF 44 ADDED 1 OR MORE<br>NEW MEMBERS | GENDER DISTRIBUTION  MALE 731 (70.56%) |              |     |
|------------------|---|----------------------------------------------|----------------------------------------|--------------|-----|
| DROPPED MEMBERS  |   |                                              | FEMALE                                 | 305 (29.44%) |     |
| DECEASED         | 0 | CLICK HERE FOR HEALTH ASSESSMENT DATA        |                                        |              | 044 |
| CLUB CANCELLED   | 0 |                                              |                                        |              | 241 |
| OTHER            | 3 |                                              | HEAD OF HOUSEHOLD                      |